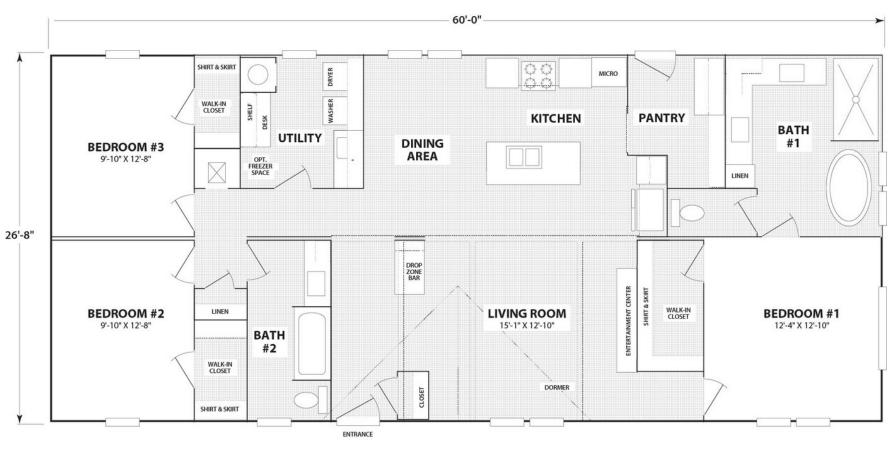

## **Silvergrove**

Alpha Series

1,680 SQ. FT. (Approximate) 3 Bedroom, 2 Bath

Last Updated: 6-26-25