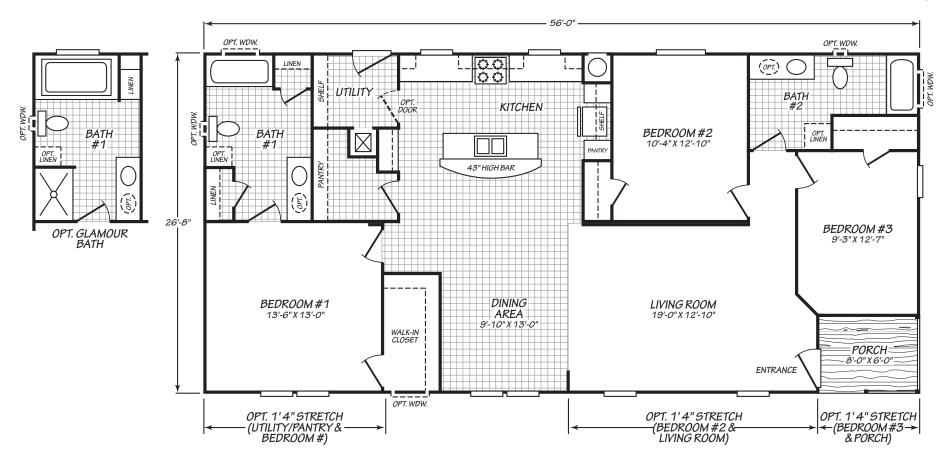

## Sonora

Canyon Lake Series

1,492 SQ. FT. (Approximate) 3 Bedroom, 2 Bath

Last Updated: 7-20-22