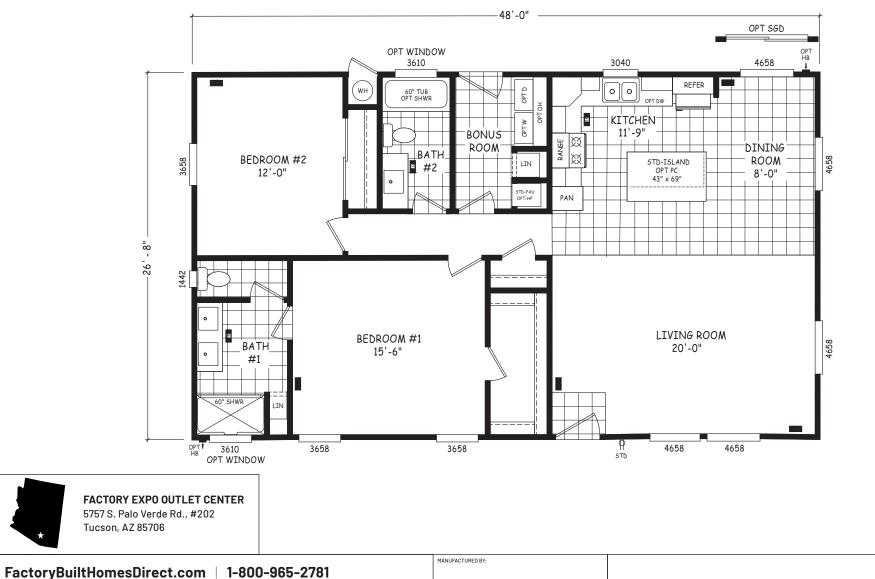

## **Edge Series**

1,280 SQ. FT. (Approximate) 2 Bedroom, 2 Bath

Last Updated: 5-21-24

**IMPORTANT:** Alta Cima Corp reserves the right to modify, cancel or substitute products or features of this event at any time without prior notice or obligation. Pictures and other promotional materials are representative and may depict or contain floor plans, square footages, elevations, options, upgrades, extra design features, decorations, floor coverings, specialty light fixtures, custom paint and wall coverings, window treatments, landscaping, sound and alarm systems, furnishings, appliances, and other designer/decorator features and amenities that are not included as part of the home and/or may not be available at all locations. Home, pricing and community information is subject to change, and homes to prior sale, at any time without notice or obligation. ©2020 Alta Cima Corp. All rights reserved.