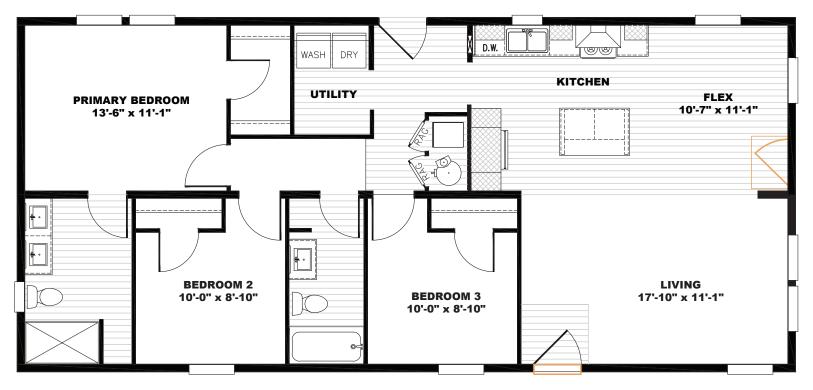

## Sugarville

Tempo Series - Multi Section

1,231 SQ. FT. (Approximate) 3 Bedroom, 2 Bath

Last Updated: 8-10-23

## **Alternate Door Location Available**

24' x 52'