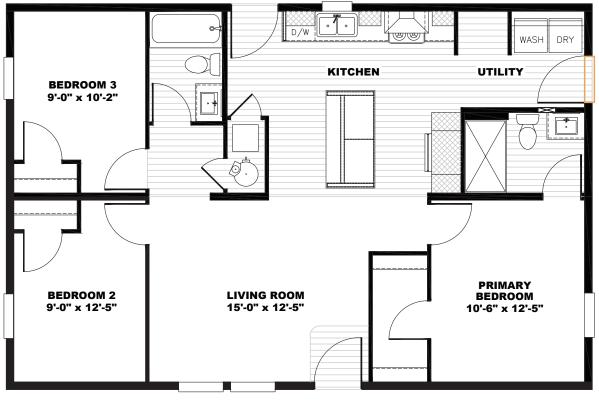

## **Sunfield**

Tempo Series - Multi Section

1,053 SQ. FT. (Approximate) 3 Bedroom, 2 Bath

Last Updated: 5-22-23

## **Alternate Door Location Available**

28' x 40'