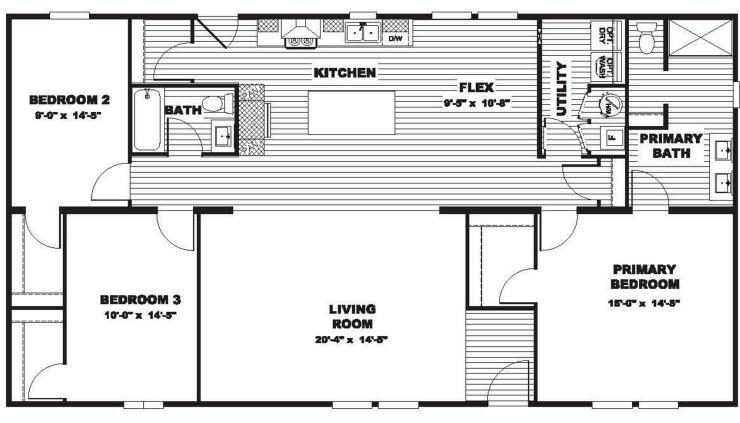

## **Tedley**

Tempo Series - Multi Section

1,680 SQ. FT. (Approximate) 3 Bedroom, 2 Bath

Last Updated: 5-16-24

32' x 56'