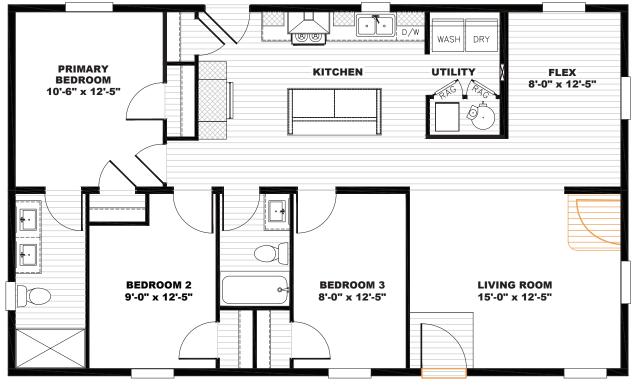

## Terra

Tempo Series - Multi Section 1,158 SQ. FT. (Approximate) 3 Bedroom, 2 Bath

Last Updated: 5-22-23

## Alternate Door Location Available

28' x 44'

FACTORY EXPO OUTLET CENTER 5757 S. Palo Verde Rd., #202 Tucson, AZ 85706