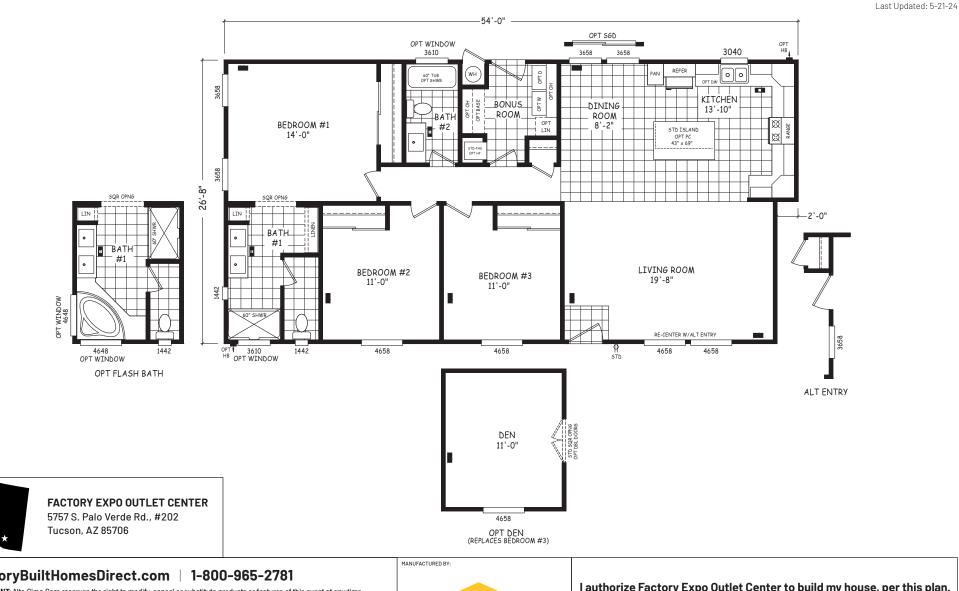

## **Tremaine**

## **Edge Series**

1,414 SQ. FT. (Approximate) 3 Bedroom, 2 Bath





## FactoryBuiltHomesDirect.com | 1-800-965-2781

IMPORTANT: Alta Cima Corp reserves the right to modify, cancel or substitute products or features of this event at any time without prior notice or obligation. Pictures and other promotional materials are representative and may depict or contain floor plans, square footages, elevations, options, upgrades, extra design features, decorations, floor coverings, specialty light fixtures, custom paint and wall coverings, window treatments, landscaping, sound and alarm systems, furnishings, appliances, and other designer/decorator features and amenities that are not included as part of the home and/or may not be available at all locations. Home, pricing and community information is subject to change, and homes to prior sale, at any time without n