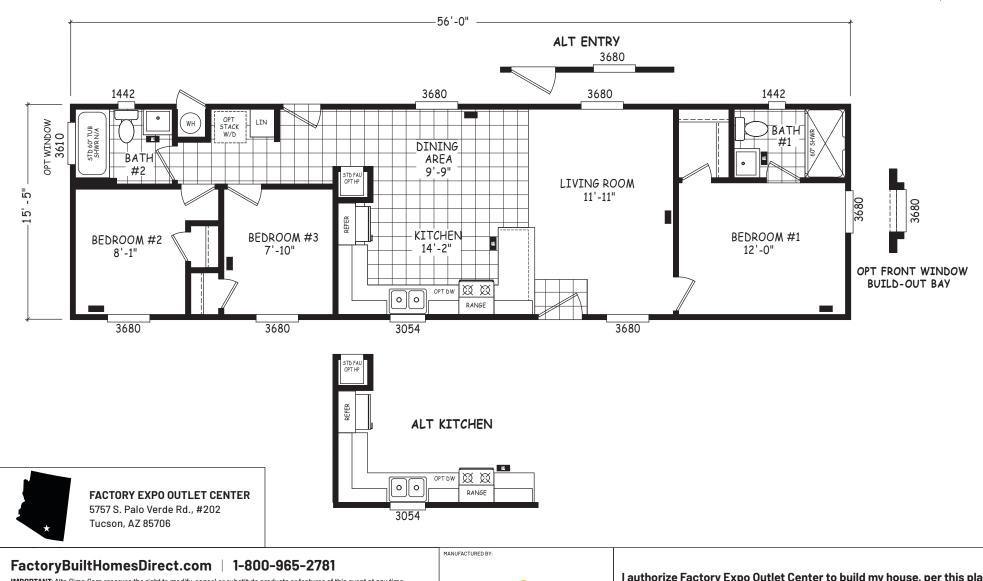

## **Encore Single Wide Series**

864 SQ. FT. (Approximate) 3 Bedroom, 2 Bath

Last Updated:12-12-22

**IMPORTANT:** Alta Cima Corp reserves the right to modify, cancel or substitute products or features of this event at any time without prior notice or obligation. Pictures and other promotional materials are representative and may depict or contain floor plans, square footages, elevations, options, upgrades, extra design features, decorations, floor coverings, specialty light fixtures, custom paint and wall coverings, window treatments, landscaping, sound and alarm systems, furnishings, appliances, and other designer/decorator features and amenities that are not included as part of the home and/or may not be available at all locations. Home, pricing and community information is subject to change, and homes to prior sale, at any time without notice or obligation. ©2020 Alta Cima Corp. All rights reserved.