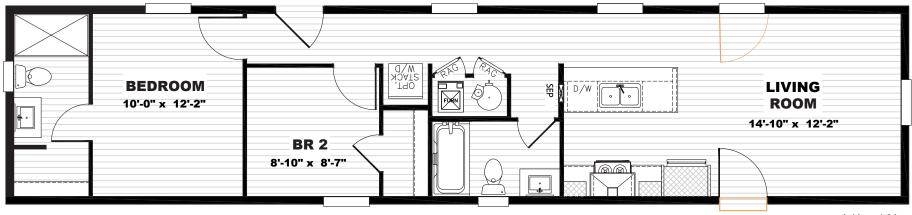

## **Verkin**

Tempo Series - Single Section

790 SQ. FT. (Approximate) 2 Bedroom, 2 Bath

Last Updated: 5-22-23

## **Alternate Door Location Available**

14' x 60'