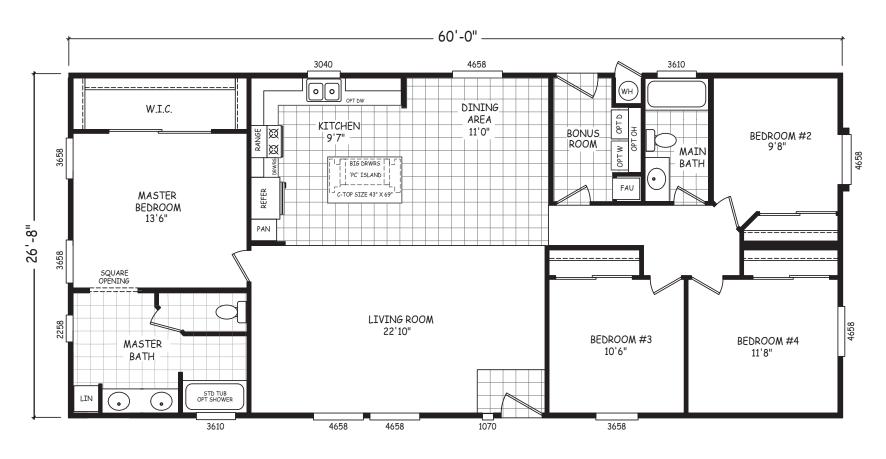

## **Verwood**

Sedona Ridge Classic Series

1,600 SQ. FT. (Approximate) 4 Bedroom, 2 Bath

Last Updated: 2-2-23