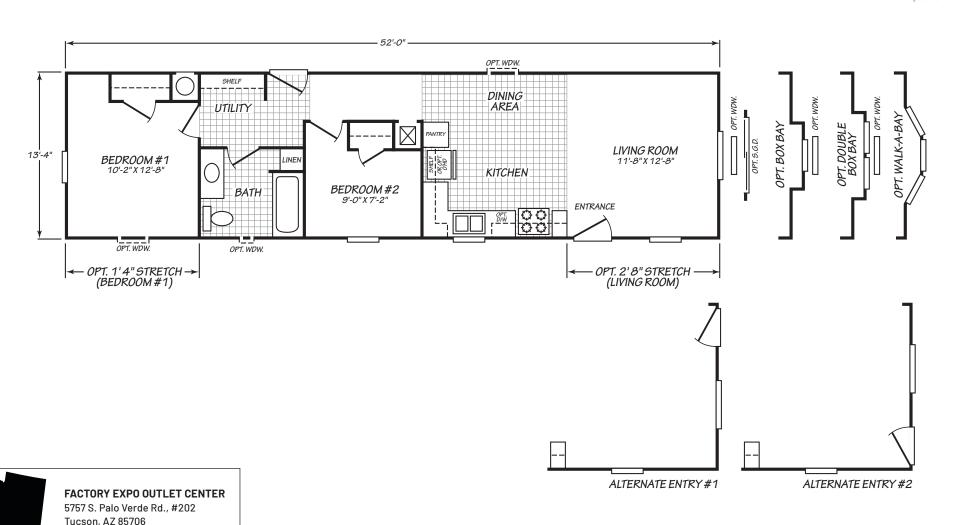

## Winnett

Canyon Lake Series

693 SQ. FT. (Approximate) 2 Bedroom, 1 Bath

Last Updated: 11-23-22