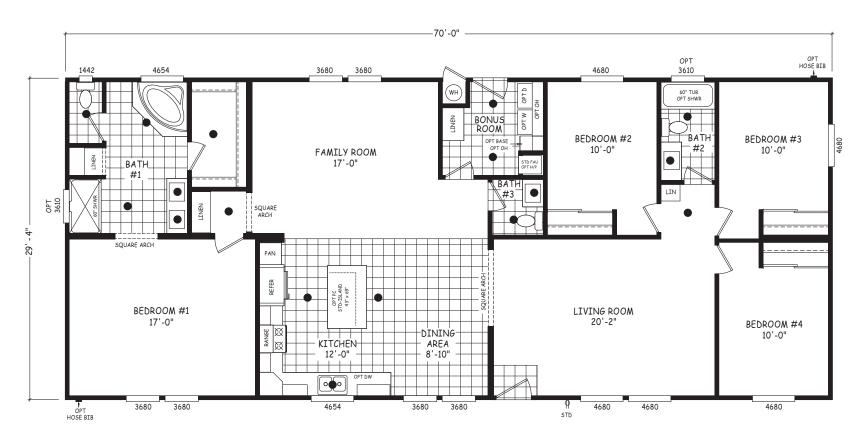

## Woodlyn

**Edge Series** 

2,053 SQ. FT. (Approximate) 4 Bedroom, 2.5 Bath

Last Updated: 7-24-24