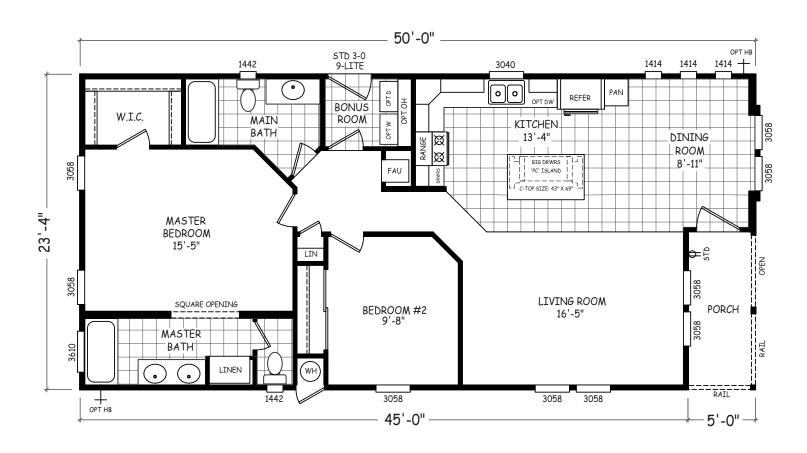

## **Worsley**

Sedona Ridge Classic Series

1,167 SQ. FT. (Approximate) 2 Bedroom, 2 Bath

Last Updated: 5-21-24