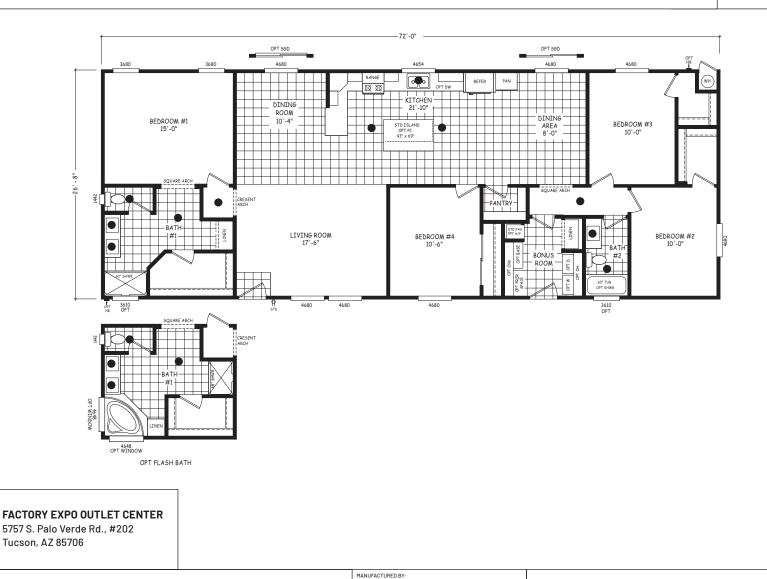

## Yazzi

## **Edge Series**

## 1,920 SQ. FT. (Approximate) 4 Bedroom, 2 Bath



Last Updated: 7-24-24



## FactoryBuiltHomesDirect.com | 1-800-965-2781

**IMPORTANT:** Alta Cima Corp reserves the right to modify, cancel or substitute products or features of this event at any time without prior notice or obligation. Pictures and other promotional materials are representative and may depict or contain floor plans, square footages, elevations, options, upgrades, extra design features, decorations, floor coverings, specialty light fixtures, custom paint and wall coverings, window treatments, landscaping, sound and alarm systems, furnishings, appliances, and other designer/decorator features and amenities that are not included as part of the home and/or may not be available at all locations. Home, pricing and community information is subject to change, and homes to prior sale, at any time witho